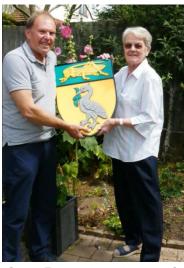

MRS. KETHERO

But it wasn't only Brian that shared the love of

Martins, which is still evident today by the fact that

more of our former colleagues are continuing to become members of our Club and, hopefully, will join us at future lunches around the country. With that in mind, at one time during our Martins careers, we all had the ubiquitous nameplate when we were cashiers, but how many of us personalised theirs by adding our Coat of Arms, like Sue did hers? But, unlike my nameplate, the manufacturer's name appears on the base of Sue's:

# IN THIS ISSUE: YET MORE DONATIONS!

We need to extend our most sincere thanks to Brian actually is (who David Brian) Kethero and his wife, Susan Margaret (Sue). who have donated this wonderful Perspex Coat of which Arms. Brian 'rescued' from our Kingsway branch,

where Brian (below) was the Assistant Manager on the 'fateful day', when he asked the

contractors, who were responsible for converting our branch into Barclays, if they would remove it for him. Brian's Coat of Arms will now be taken to as many of our lunches as possible where it will be

exhibited for all to see and, no doubt, admired by everyone. I'm certain that you will all agree with these comments and we can only thank Brian for his forethought.

Brian also amassed numerous other items of memorabilia, some of which I have scanned, names seemed desirable and the director used this form of address throughout the afternoon without once making an error.