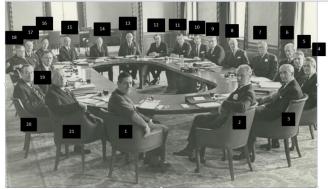

#### KEN BROMLEY'S PHOTOGRAPHS

The following photographs were featured, after being discovered by Ken's son, Peter. To date, I

have received the following comments: Sue Williamson:

You probably already know that the 'Unicorn' board meeting was the boardroom at 4 Water Street. and about our newly-acquired Coat of Arms:

I agree that it will be an ideal item to accompany our flag, which has become the regular focal point of our lunches.

Peter Warburton:

I am guessing that it is the Board in the black and white picture. I think: mid right is Sir Cuthbert Clegg, far end centre with specs is perhaps D O Maxwell, Deputy General Manager when I joined in 10/65. He signed my "Welcome to Martins" booklet. I think Billy Wormald from Dewsbury was a Main Board

#### Director and he is the large tubby gent leaning back at top left.

However, in order to do justice to the photographs, our Database Manager (David Baxter) has worked his magic on both photographs, with assistance from Peter Bromley (who had the original photographs scanned at a high resolution), they can be seen on Page 8 of this Newsletter. We must also thank John Russell for being able to provide the names of those Board Members in attendance:

I must apologise for my numbering being anticlockwise and hope that you will bear with me.

- 1. The Rt. Honourable Edward Du Cann
- 2. Mr Hunter, (Chairman, Cammell Laird)
- 3. Colonel Jones
- 4. Mr McWalters (Footwear, formerly Harvey's Sherry)
- 5. Mr Oliphant (Tate & Lyle)
- 6. Mr Bryan (Barclays Vice-Chairman)
- 7. Sir Douglas Crawford (United Biscuits)
- 8. Sir Cuthbert Clegg
- Mr Maxwell (Chief General Manager)
- 10. Mr Walton (Deputy Chief General Manager

- 11. Mr Ryder
- 12. Mr Jennings
- 13. Mr Conacher
- 14. Sir? Robinson
- 15. Mr Gillman
- 16. Mr Rowbotham
- 17. Mr Briggs
- 18. Mr McClean
- 19. Mr Tillotson (Tillotson Boxes)
- 20. Mr Creighton (Cunard)
- 21. Mr Grant (Barclays)

who were present on such an auspicious (for some) occasion. John Russell also advises us that: *Mr Keswick; Sir Rex Cohen; Lieutenant Colonel Densnay; The Right Honourable Earl of* 

Derby; Sir John Richardson; Mr Scott; Mr Toosney; Mr Green and Sir Basil Smallpiece were absent (Ed. I trust that they sent their apologies for their absence).